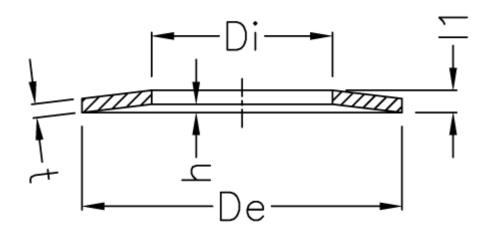

## **Data Sheet**

Article number: 0601002061

Description: Mubea Disc spring, rustfast 1.4310

8x4,2x0,3

## **Measures**

| De =                           | = 8.0   |
|--------------------------------|---------|
| Di =                           | = 4.2   |
| h =                            | = 0.20  |
| I1 =                           | = 0.50  |
| Spring deflection s=0.25h mm = | = 0.050 |
| Spring deflection s=0.50h mm = | = 0.100 |
| Spring deflection s=0.75h mm = | = 0.150 |
| Spring deflection s=1.00h mm = | = 0.20  |

| Spring Power F v/0.25h N = $33.8$   |  |
|-------------------------------------|--|
| Spring Power F v/0.50h N = $61.0$   |  |
| Spring Power F $v/0.75h N = 83.9$   |  |
| Spring Power F v/1.00 h N = $105.0$ |  |
| t = 0.30                            |  |
| Weight kg/1000 = $0.087$            |  |
|                                     |  |